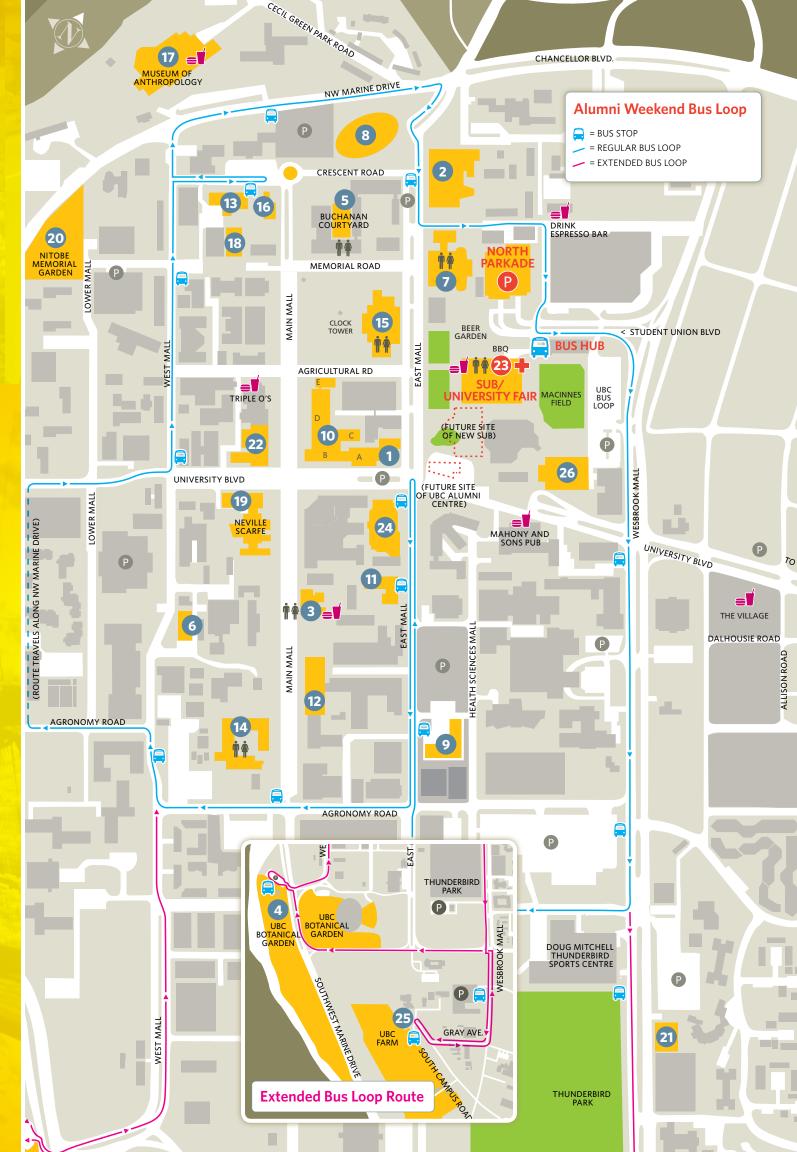

The bus will run two routes: A shorter central route and a longer one that includes UBC Farm and Botanical Gardens.

Complimentary parking at the North Parkade. P Get your pass at the registration desk.

## **Campus Map Directory**

- 1. ABDUL LADHA SCIENCE STUDENT CENTRE
- 2. ALLARD HALL (UBC FACULTY OF LAW) BEATY BIODIVERSITY MUSEUM
- 3.
- 4. BOTANICAL GARDEN 5. BUCHANAN COURTYARD
- CENTRE FOR INTERACTIVE RESEARCH FOR 6. SUSTAINABILITY
- 7. CENTRE FOR STUDENT INVOLVEMENT -**BROCK HALL**
- CHAN CENTRE FOR THE PERFORMING ARTS 8.
- CHEMICAL AND BIOLOGICAL ENGINEERING BUILDING 9.
- 10. CHEMISTRY BUILDING
- 11. FOOD, NUTRITION AND HEALTH BUILDING
- 12. FRED KAISER BUILDING
- 13. FREDERIC WOOD THEATRE
- 14 H R MACMILLAN BUILDING
- 15. IRVING K. BARBER LEARNING CENTRE
- 16. MORRIS AND HELEN BELKIN ART GALLERY
- 17. MUSEUM OF ANTHROPOLOGY 18. MUSIC BUILDING
- 19. NEVILLE SCARFE BUILDING
- 20. NITOBE MEMORIAL GARDEN
- 21. PANHELLENIC HOUSE AT UBC
- 22. HENRY ANGUS BUILDING
- (SAUDER SCHOOL OF BUSINESS) 23. STUDENT UNION BUILDING (SUB)
- 24. UBC BOOKSTORE
- 25. UBC FARM
- 26. WAR MEMORIAL GYM